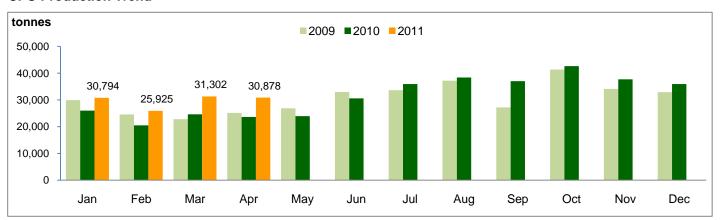

## **Production and Yields**

|                         |             | 4M2011  | 4M2010  | Change       | Apr 2011 | Apr 2010 | Change       |
|-------------------------|-------------|---------|---------|--------------|----------|----------|--------------|
| Production              |             |         |         |              |          |          |              |
| FFB Total               | (tonnes)    | 503,188 | 396,743 | 26.8%        | 129,652  | 99,061   | 30.9%        |
| Nucleus                 |             | 455,081 | 361,212 | 26.0%        | 117,116  | 90,190   | 29.9%        |
| Plasma                  |             | 48,107  | 35,531  | 35.4%        | 12,536   | 8,870    | 41.3%        |
| CPO                     | (tonnes)    | 118,899 | 94,766  | 25.5%        | 30,878   | 23,634   | 30.7%        |
| PK                      | (tonnes)    | 27,221  | 21,769  | 25.0%        | 7,150    | 5,315    | 34.5%        |
| Efficiency              |             |         |         |              |          |          |              |
| FFB Yield               | (tonnes/ha) | 5.9     | 5.1     | $\uparrow$   | 1.5      | 1.3      | <b>↑</b>     |
| CPO Yield               | (tonnes/ha) | 1.4     | 1.2     | $\uparrow$   | 0.4      | 0.3      | <b>↑</b>     |
| CPO Extraction Rate (%) |             | 23.5    | 23.7    | $\downarrow$ | 23.6     | 23.7     | $\downarrow$ |
| PK Extraction Rate (%)  |             | 5.4     | 5.5     | $\downarrow$ | 5.5      | 5.3      | <b>↑</b>     |

#### **CPO Production Trend**

|      | Jan    | Feb    | Mar    | Apr    | May    | Jun    | Jul    | Aug    | Sep    | Oct    | Nov    | Dec    |
|------|--------|--------|--------|--------|--------|--------|--------|--------|--------|--------|--------|--------|
| 2010 | 26,004 | 20,503 | 24,625 | 23,634 | 23,941 | 30,587 | 35,925 | 38,398 | 37,018 | 42,630 | 37,705 | 35,953 |
| 2009 | 29,920 | 24,579 | 22,786 | 25,127 | 26,861 | 32,990 | 33,645 | 37,185 | 27,193 | 41,367 | 34,106 | 32,874 |